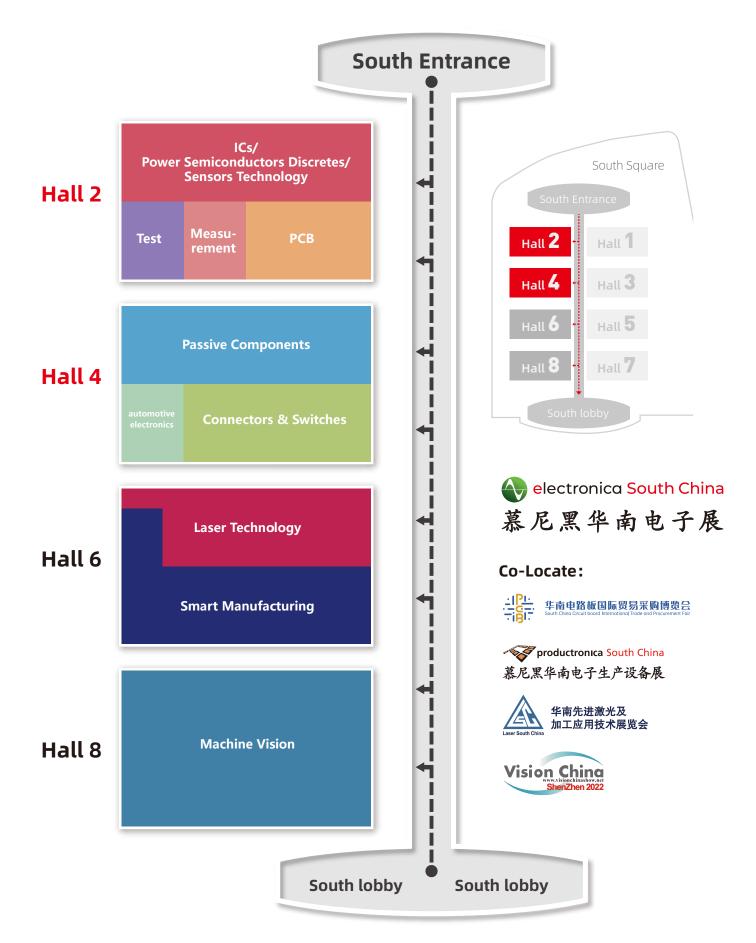

# **Exhibition profile**

#### **BASIC INFORMATION**

Date: November 15-17, 2022

Venue: Shenzhen World Exhibition & Convention Center (Baoan New Hall)

#### Concurrent exhibitions:

South China Circuit Board International Trade and Procurement Fair Vision China (Shenzhen) productronica South China

South China Advanced Laser Technology and Application Exhibition

\* Figures include numbers of electronica South China and combined exhibitions.

electronica South China is a member exhibition of LEAP Expo, mainly targeting the Guangdong-Hong Kong-Macau Greater Bay Area, it also covers the south China, southwest China and southeast Asian markets. electronica South China promotes "Fusion and Innovation" and presents leading technologies and applications, including 5G, IoT, automotive, 3rd-Gen semiconductors, carbon neutrality, industrial automation, machine vision, wearable electronics, consumer electronics and smart home appliances. The show congregates the leading players in the industry, attracts quality buyers and industry professionals, brings innovation and vitality to the electronic industry in south China.