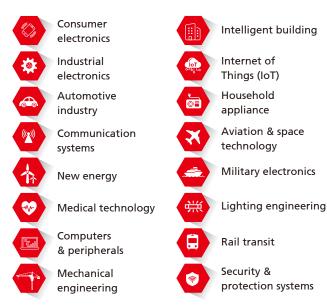

| 47%              | Consumer Electronics                             |
|------------------|--------------------------------------------------|
| 36%              | Industrial Electronics                           |
| 28%              | Automotive Industry                              |
| 28%              | Communication Systems                            |
| 18%              | Household appliances                             |
| 15%              | Medical Technology                               |
| 13%              | New Energy                                       |
| <mark>12%</mark> | Automation and industrial control electronics    |
| 11%              | Lighting engineering                             |
| <mark>10%</mark> | Internet of Things (IoT)                         |
| <mark>10%</mark> | Computers & Peripherals                          |
| <mark>10%</mark> | Security & protection system                     |
| <mark>7%</mark>  | Mechanical Engineering                           |
| <mark>7%</mark>  | Instruments and Apparatuses                      |
| <mark>6%</mark>  | Aviation & Space Technology/Military Electronics |
| <mark>5</mark> % | Intelligent building                             |
| <mark>4</mark> % | Rail Transit                                     |
| <mark>6%</mark>  | Others                                           |